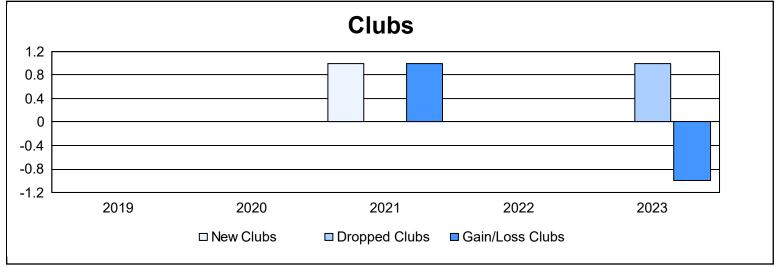

District 114 W As of June 2023 Cumulative

| Year      | New<br>Clubs | Dropped<br>Clubs | Gain/<br>Loss<br>Clubs | New<br>Members | Charter<br>Members | Reinstate<br>Members | Transfer<br>Members | Total<br>Member<br>Added | Total<br>Members<br>Dropped | Gain/<br>Loss<br>Members |
|-----------|--------------|------------------|------------------------|----------------|--------------------|----------------------|---------------------|--------------------------|-----------------------------|--------------------------|
| 2018-2019 | 0            | 0                | 0                      | 126            | 0                  | 1                    | 5                   | 132                      | 99                          | 33                       |
| 2019-2020 | 0            | 0                | 0                      | 124            | 3                  | 4                    | 9                   | 140                      | 115                         | 25                       |
| 2020-2021 | 1            | 0                | 1                      | 73             | 23                 | 1                    | 0                   | 97                       | 130                         | -33                      |
| 2021-2022 | 0            | 0                | 0                      | 89             | 1                  | 2                    | 12                  | 104                      | 132                         | -28                      |
| 2022-2023 | 0            | 1                | -1                     | 127            | 2                  | 0                    | 19                  | 148                      | 141                         | 7                        |
| Average   | 0            | 0                | 0                      | 108            | 6                  | 2                    | 9                   | 124                      | 123                         | 1                        |